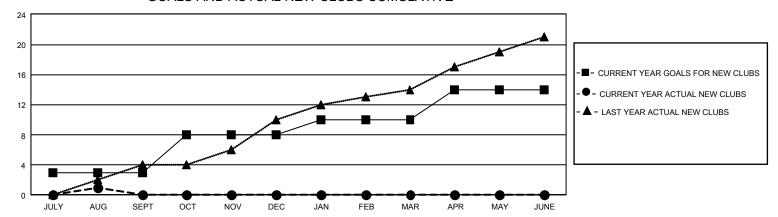

## GMT Constitutional Area 8, Group D

REPORT DOES NOT INCLUDE CLUBS IN UNDISTRICTED AREAS.

| Clubs                 |               |           |               | Members               |                         |                         |                                                    |
|-----------------------|---------------|-----------|---------------|-----------------------|-------------------------|-------------------------|----------------------------------------------------|
| RESULTS FOR 2022-2023 |               |           |               | RESULTS FOR 2022-2023 |                         |                         |                                                    |
| QUARTER               | NEW CLUB GOAL | NEW CLUBS | DROPPED CLUBS | QUARTER MEM           | IBER GROWTH NET<br>GOAL | MEMBER GROWTH<br>ACTUAL | DROPPED MEMBERS<br>ACTUAL (including<br>transfers) |
| JULY/AUG/SEPT         | 9             | 1         | 3             | JULY/AUG/SEPT         | 58                      | 110                     | 118                                                |
| OCT/NOV/DEC           | 15            | 0         | 0             | OCT/NOV/DEC           | 85                      | 0                       | 0                                                  |
| JAN/FEB/MAR           | 6             | 0         | 0             | JAN/FEB/MAR           | 55                      | 0                       | 0                                                  |
| APR/MAY/JUNE          | 12            | 0         | 0             | APR/MAY/JUNE          | 75                      | 0                       | 0                                                  |

## GOALS AND ACTUAL NEW CLUBS CUMULATIVE