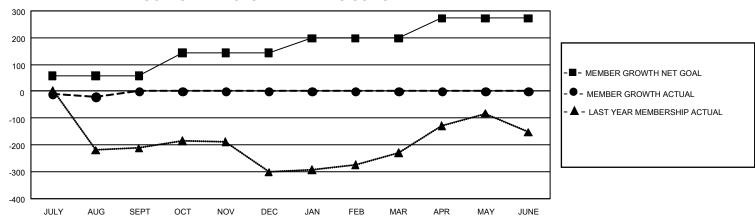

## GMT Constitutional Area 8, Group D

REPORT DOES NOT INCLUDE CLUBS IN UNDISTRICTED AREAS.

| Clubs                 |               |           |               | Members               |                         |                         |                                                    |
|-----------------------|---------------|-----------|---------------|-----------------------|-------------------------|-------------------------|----------------------------------------------------|
| RESULTS FOR 2022-2023 |               |           |               | RESULTS FOR 2022-2023 |                         |                         |                                                    |
| QUARTER               | NEW CLUB GOAL | NEW CLUBS | DROPPED CLUBS | QUARTER MEM           | IBER GROWTH NET<br>GOAL | MEMBER GROWTH<br>ACTUAL | DROPPED MEMBERS<br>ACTUAL (including<br>transfers) |
| JULY/AUG/SEPT         | 9             | 1         | 3             | JULY/AUG/SEPT         | 58                      | 110                     | 118                                                |
| OCT/NOV/DEC           | 15            | 0         | 0             | OCT/NOV/DEC           | 85                      | 0                       | 0                                                  |
| JAN/FEB/MAR           | 6             | 0         | 0             | JAN/FEB/MAR           | 55                      | 0                       | 0                                                  |
| APR/MAY/JUNE          | 12            | 0         | 0             | APR/MAY/JUNE          | 75                      | 0                       | 0                                                  |

## GOALS AND ACTUAL MEMBERS CUMULATIVE

| DROPPED CLUBS: 3 |     | 25 CLUBS OF 187 ADDED 1 OR<br>MORE NEW MEMBERS | GENDER DISTRIBUTION                 |                |  |
|------------------|-----|------------------------------------------------|-------------------------------------|----------------|--|
|                  |     |                                                | MALE                                | 1,614 (40.05%) |  |
|                  |     |                                                | FEMALE                              | 2,411 (59.83%) |  |
| DROPPED MEMBERS  |     |                                                | NON BINARY                          | 1 (0.02%)      |  |
| DECEASED         | 4   |                                                | PREFER NOT TO ANSWER                | 4 (0.10%)      |  |
| CLUB CANCELLED   | 15  |                                                | TOTAL FAMILY UNIT MEMBERS 62        |                |  |
| OTHER            | 99  | CLICK HERE FOR                                 | TO THE TARMET OF THE MEMBERS        |                |  |
| TOTAL            | 118 | CUMULATIVE MEMBERSHIP DATA                     | FAMILY MEMBERS PAYING HALF DUES 368 |                |  |